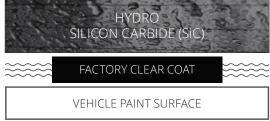

#### Extra Thickness. Enhanced Protection.

HYDRO adds an extra, tougher layer on top of the vehicle's factory clear coat.

Once applied, this permanent coating creates a hydrophobic surface so water sheets off, taking dirt and other contaminants with it.