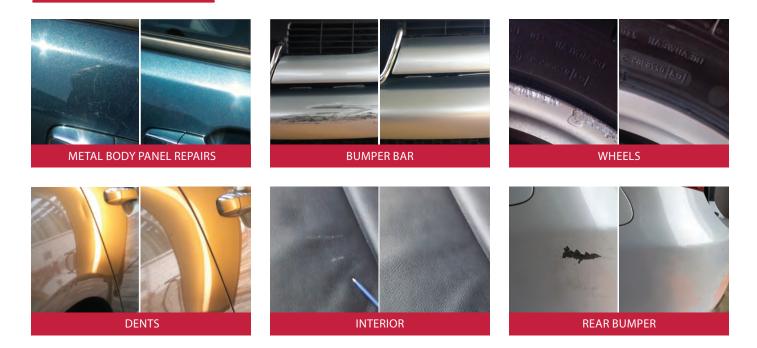

### **Check Out These Before & After Photos**

<u>View Wheel Repair in action ></u>

<u>View Surface Mark Repair in action ></u>

Take the first step and sign up to Minor Damage Repair membership, and keep your car looking as good as new.

### Minor Damage Repair

Scratch & Dent Assist

Side Mirror Casings

Repair of surface marks and scrapes.

colour match and repaint of one side

mirror casing

Alloy Wheels / Hub Caps

Repair and repaint gutter scrapes and

surface marks to an alloy wheel or up to

two hubcaps.

Vinyl, Leather & Fabric Seats Cosmetic repair of a hole, scratch or a tear in a seat, provided the damage is no greater than 50mm in length and 5mm in width and not on the seam or stitching.

#### Windscreens

Front windscreen stone chips are repairable under this membership. Up to 2 stone chips with a maximum diameter of 3mm are repairable per repair callout.

#### Panel Surface Marks -

Cosmetic repair and removal of surface marks covering 2 panels, provided they haven't cut through the clear coating of the surface.

Bumper Bars Repair, colour match and paint any surface marks,

scuffs, scrapes or dents on

any one bumper bar up to

40cm in length and 2cm

in depth.

Stone Chips Cosmetic repair of up to 20 stone chips. Stone chips to a maximum size 3mm each chip.

Repair of up to 2 dents on a single panel, provided each dent is no larger than 100mm in diameter.

**Dent Removal** 

(Leather and Vinyl Surfaces Only) Cosmetic repair and re-colour of non-structural damage to leather and vinyl surfaces, or non-structural damage caused

Interior Trim

leather and vinyl surfaces, or non-structural damage caused by phone installation holes, or scratches, or worn leather trim, provided that the incidence of damage is no longer than 50mm.