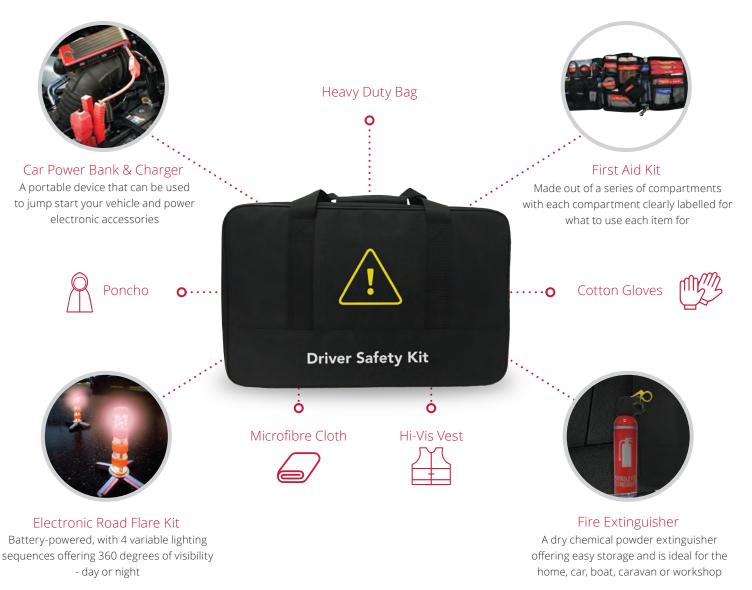

#### Driver Safety Kit

The perfect solution to help keep you and your passengers safe when you're on the road. The **Driver Safety Kit contains all the items you will require to assist with any unforeseen events during your travels.** Housed in a heavy duty carry bag, this kit includes:

- 1. Hi-Vis Vest
- 2. Cotton Gloves
- 3. Microfibre Cloth
- 4. Poncho

- 5. First Aid Kit
- 6. Car Power Bank and Charger
  - 7. Fire Extinguisher
  - 8. Roadside Electronic Flare Kit

This compact kit is always ready to help out when you most need it.

#### Driver Safety Kit

The perfect solution to help keep you and your passengers safe when you're on the road. The Driver Safety Kit contains all the items you will require to assist with any unforeseen events during your travels. Housed in a heavy duty carry bag, this kit includes:

- 1. Hi-Vis Vest
- 2. Cotton Gloves
- 3. Microfibre Cloth
- 4. Poncho

- 5. First Aid Kit
- 6. Car Power Bank and Charger
- 7. Fire Extinguisher
- 8. Roadside Electronic Flare Kit