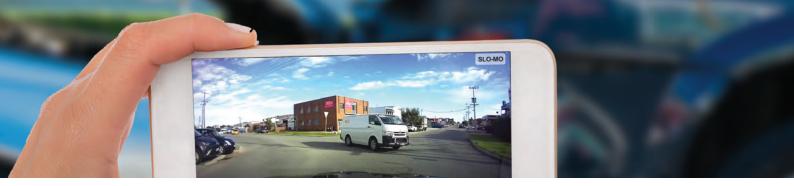

#### Vehicle Drive Recorder

An essential dash cam that helps provide evidence in the event of an accident.

Available as front or dual (front and rear) configuration, this product delivers HD quality filming and records even while the car is parked - the device automatically records when motion or impact is detected. (Note: some vehicles may require the Optional Power Management System identified below to enable Parking Mode)

### Vehicle Drive Recorder Helps avoid collisions and promote safe driving.

An essential dash cam that records every drive in full HD quality, including superior night-time vision. The device can also record even while the car is parked<sup>#</sup>, and is available with an optional power management system that checks your vehicle's battery voltage periodically, helping to save your vehicle's battery life.