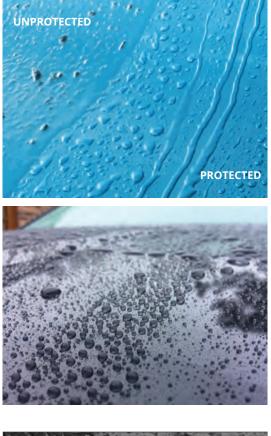

#### Paint Surface Coating

A high performing formula combining Silicon Carbide (SiC) and Ceramic, delivering extreme durability, hardness and a permanent super gloss finish.

- **Mirror-finish super gloss:** The Silicon Carbide (SiC) base gives the highest gloss and hydrophobic properties to help repel anything that gets thrown at it
- **Durability tested to last a lifetime\*:** The most durable protective product on the market, 4 times harder than quartz based protectors
- **Proven and globally certified:** Tested, proven and globally certified to the stringent standards set out for Boeing compatible products

# Exterior Surface Protection

HYDRO Paint Surface Coating.

HYDRO exterior surface coating is engineered for durability and protection, creating a barrier against UV damage and staining from the elements. This coating helps to retain a high gloss finish of your paintwork and contains self-cleaning properties, meaning your vehicle stays looking cleaner for longer, allowing you more time to do the things you love!

#### Benefits

- The key components deliver extreme durability, hardness and a super gloss finish.
- Incredible repellence to water, sheeting and rolling off the surface taking dirt and grime with it, and reducing calcified water marks and spotting.
- Significantly reduces maintenance, looking cleaner for longer.
- Protects your paint against the damage caused by bird and bat droppings, as well as damage caused by:
  - » sunscreen
- » tree sap

#### Extra Thickness. Enhanced Protection.

HYDRO adds an extra, tougher layer on top of the vehicle's factory clear coat.

Once applied, this permanent coating creates a hydrophobic surface so water sheets off, taking dirt and other contaminants with it.