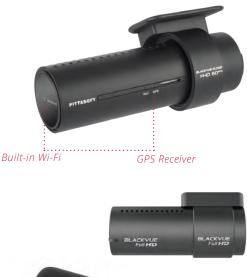

#### Key Features

- Records both audio and visual footage.
- Built in GPS and WiFi: GPS provides speed recording and tracks travel via Google Maps. WiFi allows for viewing a live feed, downloading footage and adjusting settings.
- Dedicated App (available via iOS and Android) for reviewing captured footage.
- Available as front or dual (front and rear) configuration.
- Professionally installed by a trained Technician.
- Comes with a 3 year nationwide warranty\*

#### Benefits

- Helps provide evidence in the event of an accident.
- Records even while the car is parked the device automatically records when motion or impact is detected. (Note: some vehicles may require the Optional Power Management System identified below to enable Parking Mode)
- In any sudden accident, footage can be replayed immediately via the App.
- Built-in GPS and WiFi makes for a cleaner installation with less cables, and removes the need to take the SD card out for simple tasks.