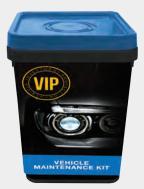

Note: for each 'damage type' we repair, the Fixed Fee will be payable by the member. Dent Assessor tool only applicable when reproduced to scale.

With your Minor Damage Repair Membership receive a FREE Vehicle Maintenance Kit!

#### Kit includes:

- Window Tint Cleaner
- Wheel Cleaner & Brake Dust Remover
- Fabric Stain Remover
- Paintwork Spot Cleaner
- High Gloss Wash
- Rain Repellent

The pack also includes a wide range of quality application devices to make applying the products efficient and effective: Microfibre Sponge, Chamois, Microfibre Cloth, Round Applicator Pad.