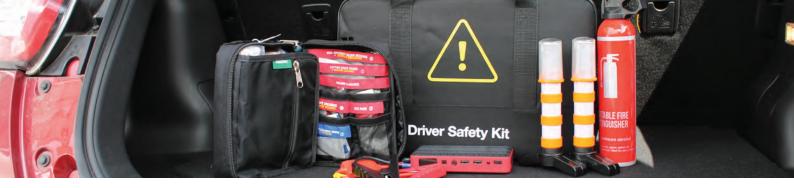

#### Driver Safety Kit

The perfect solution to help keep you and your passengers safe when you're on the road. The **Driver Safety Kit contains all the items you will require to assist with any unforeseen events during your travels.** Housed in a heavy duty carry bag, this kit includes:

- 1. Hi-Vis Vest
- 2. Cotton Gloves
- 3. Microfibre Cloth
- 4. Poncho

- 5. First Aid Kit
- 6. Car Power Bank and Charger
  - 7. Fire Extinguisher
  - 8. Roadside Electronic Flare Kit

This compact kit is always ready to help out when you most need it.

### Driver Safety Kit

This compact kit is always ready to help when you most need it.

The perfect solution to help keep you and your passengers safe when you're on the road. The Driver Safety Kit contains items you may require to assist with any unforeseen events during your travels.

What's Included:

With the Driver Safety Kit, you'll always be adventure-ready.

Scratch & Dent Assist