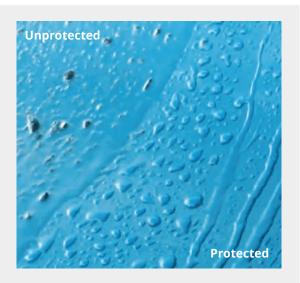

# Exterior Surface Protection

HYDRO Paint Surface Coating.

HYDRO exterior surface coating is engineered for durability and protection, creating a barrier against UV damage and staining from the elements. This coating helps to retain a high gloss finish of your paintwork and contains self-cleaning properties, meaning your vehicle stays looking cleaner for longer, allowing you more time to do the things you love!

#### Extra Thickness. Enhanced Protection.

HYDRO adds an extra, tougher layer on top of the vehicle's factory clear coat.

Once applied, this permanent coating creates a hydrophobic surface so water sheets off, taking dirt and other contaminants with it.