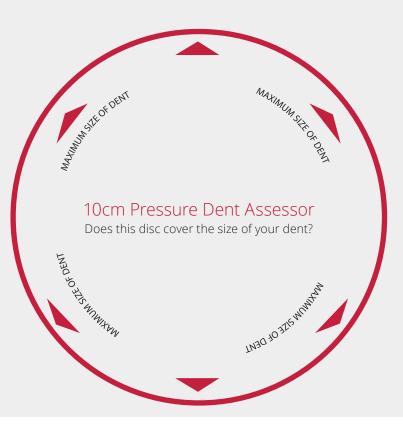

scuffs, scrapes or dents on

any one bumper bar up to

40cm in length and 2cm

in depth.

Stone Chips Cosmetic repair of up to 20 stone chips. Stone chips to a maximum size 3mm each chip.

Repair of up to 2 dents on a single panel, provided each dent is no larger than 100mm in diameter.

Note: for each 'damage type' we repair, the Fixed Fee will be payable by the member. Dent Assessor tool only applicable when reproduced to scale.

With your Minor Damage Repair Membership receive a FREE Vehicle Maintenance Kit!