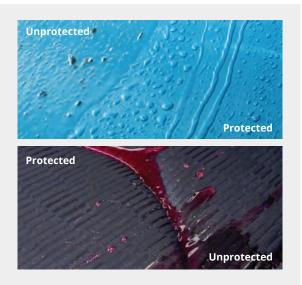

#### Benefits

- The key components deliver extreme durability, hardness and a super gloss finish.
- Incredible repellence to water, sheeting and rolling off the surface taking dirt and grime with it, and reducing calcified water marks and spotting.
- Significantly reduces maintenance, looking cleaner for longer.
- Protects your paint against the damage caused by bird and bat droppings, as well as damage caused by:
  - » sunscreen
- » tree sap

#### Extra Thickness. Enhanced Protection.

HYDRO adds an extra, tougher layer on top of the vehicle's factory clear coat.

Once applied, this permanent coating creates a hydrophobic surface so water sheets off, taking dirt and other contaminants with it.