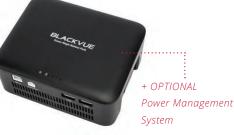

### Vehicle Drive Recorder Helps avoid collisions and promote safe driving.

An essential dash cam that records every drive in full HD quality, including superior night-time vision. The device can also record even while the car is parked<sup>#</sup>, and is available with an optional power management system that checks your vehicle's battery voltage periodically, helping to save your vehicle's battery life.

#### Benefits

- Helps provide evidence in the event of an accident.
- Records even while the car is parked the device automatically records when motion or impact is detected. (Note: some vehicles may require the Optional Power Management System identified below to enable Parking Mode)
- In any sudden accident, footage can be replayed immediately via the App.
- Built-in GPS and WiFi makes for a cleaner installation with less cables, and removes the need to take the SD card out for simple tasks.