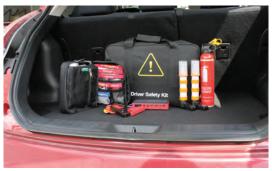

#### Driver Safety Kit

The perfect solution to help keep you and your passengers safe when you're on the road. The **Driver Safety Kit contains all the items you will require to assist with any unforeseen events during your travels.** Housed in a heavy duty carry bag, this kit includes:

- 1. Hi-Vis Vest
- 2. Cotton Gloves
- 3. Microfibre Cloth
- 4. Poncho

- 5. First Aid Kit
- 6. Car Power Bank and Charger
  - 7. Fire Extinguisher
  - 8. Roadside Electronic Flare Kit

This compact kit is always ready to help out when you most need it.

#### Driver Safety Kit

The perfect solution to help keep you and your passengers safe when you're on the road. The Driver Safety Kit contains all the items you will require to assist with any unforeseen events during your travels. Housed in a heavy duty carry bag, this kit includes:

- 1. Hi-Vis Vest
- 2. Cotton Gloves
- 3. Microfibre Cloth
- 4. Poncho

- 5. First Aid Kit
- 6. Car Power Bank and Charger
- 7. Fire Extinguisher
- 8. Roadside Electronic Flare Kit

### Driver Safety Kit

This compact kit is always ready to help when you most need it.

The perfect solution to help keep you and your passengers safe when you're on the road. The Driver Safety Kit contains items you may require to assist with any unforeseen events during your travels.

What's Included:

With the Driver Safety Kit, you'll always be adventure-ready.

Scratch & Dent Assist