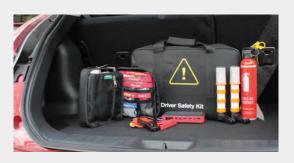

#### Driver Safety Kit

The perfect solution to help keep you and your passengers safe when you're on the road. The **Driver Safety Kit contains all the items you will require to assist with any unforeseen events during your travels.** Housed in a heavy duty carry bag, this kit includes:

- 1. Hi-Vis Vest
- 2. Cotton Gloves
- 3. Microfibre Cloth
- 4. Poncho

- 5. First Aid Kit
- 6. Car Power Bank and Charger
  - 7. Fire Extinguisher
  - 8. Roadside Electronic Flare Kit

This compact kit is always ready to help out when you most need it.

#### Driver Safety Kit

The perfect solution to help keep you and your passengers safe when you're on the road. The Driver Safety Kit contains all the items you will require to assist with any unforeseen events during your travels. Housed in a heavy duty carry bag, this kit includes:

- 1. Hi-Vis Vest
- 2. Cotton Gloves
- 3. Microfibre Cloth
- 4. Poncho

- 5. First Aid Kit
- 6. Car Power Bank and Charger
- 7. Fire Extinguisher
- 8. Roadside Electronic Flare Kit

### Driver Safety Kit

This compact kit is always ready to help when you most need it.

The perfect solution to help keep you and your passengers safe when you're on the road. The Driver Safety Kit contains items you may require to assist with any unforeseen events during your travels.

What's Included:

With the Driver Safety Kit, you'll always be adventure-ready.

Scratch & Dent Assist