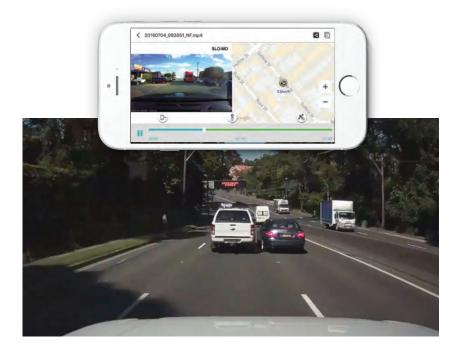

#### Vehicle Drive Recorder

An essential dash cam that helps provide evidence in the event of an accident.

Available as front or dual (front and rear) configuration, this product delivers HD quality filming and records even while the car is parked - the device automatically records when motion or impact is detected. (Note: some vehicles may require the Optional Power Management System identified below to enable Parking Mode)

Plus, the dedicated App means accessing and replaying footage is available at the click of a button.

### Vehicle Drive Recorder Helps avoid collisions and promote safe driving.

An essential dash cam that records every drive in full HD quality, including superior night-time vision. The device can also record even while the car is parked<sup>#</sup>, and is available with an optional power management system that checks your vehicle's battery voltage periodically, helping to save your vehicle's battery life.

#### Key Features

- Records both audio and visual footage.
- Built in GPS and WiFi: GPS provides speed recording and tracks travel via Google Maps. WiFi allows for viewing a live feed, downloading footage and adjusting settings.
- Dedicated App (available via iOS and Android) for reviewing captured footage.
- Available as front or dual (front and rear) configuration.
- Professionally installed by a trained Technician.
- Comes with a 3 year nationwide warranty\*

#### Benefits

- Helps provide evidence in the event of an accident.
- Records even while the car is parked the device automatically records when motion or impact is detected. (Note: some vehicles may require the Optional Power Management System identified below to enable Parking Mode)
- In any sudden accident, footage can be replayed immediately via the App.
- Built-in GPS and WiFi makes for a cleaner installation with less cables, and removes the need to take the SD card out for simple tasks.